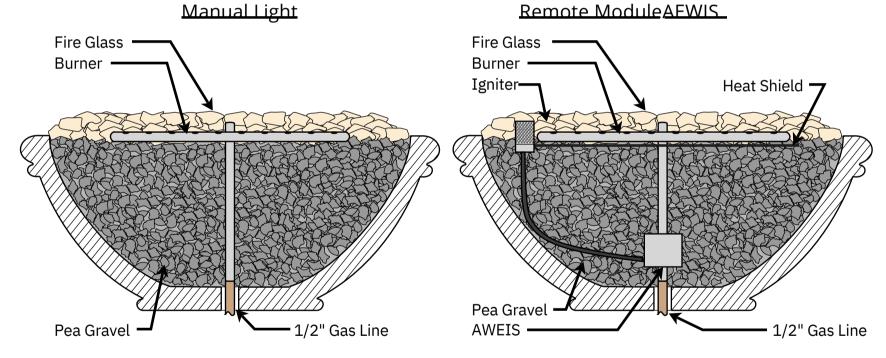

## **Manual Installation Instructions**

Note: The Fire Ring should not sit deeper than 1/2" below the Top Lip of the bowl.

- 1. Using 1/4" Pea Gravel, fill the lower area of the bowl to 1/2" below the Top Lip of the bowl.
- 2. Place the Fire Ring on top of Pea Gravel, making sure it is centered.
- 3. Top the bowl with Fire Glass or Lava Rock.