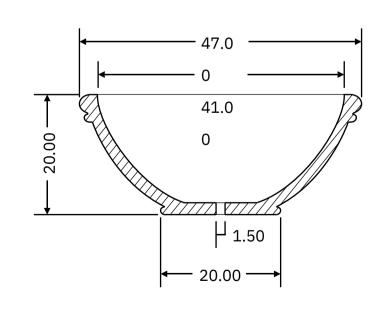

Concrete bowls are formed with fiber reinforced concrete with a water sealer additive and color all through the bowl. Cured for strength and durability.

Concrete Fire Bowl Round 48''
Dimensions are in Inches
Size File No. TUS4720
Rev
2/13/2014 Scale 1:16 Drawn: Edward Morgan Sheet 1