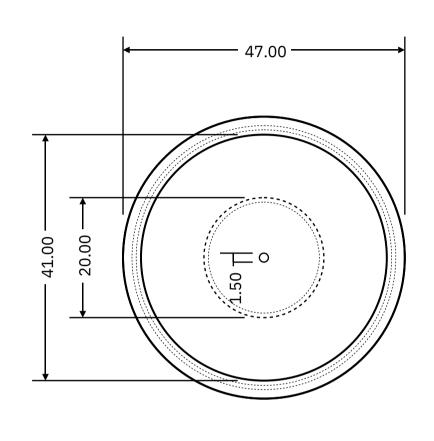

Concrete bowls are formed with fiber reinforced concrete with a water sealer additive and color all through the bowl. Cured for strength and durability.

Concrete Fire Bowl Round 48''
Dimensions are in Inches
Size File No. TUS4720
Rev
2/13/2014 Scale 1:16 Drawn: Edward Morgan Sheet 1